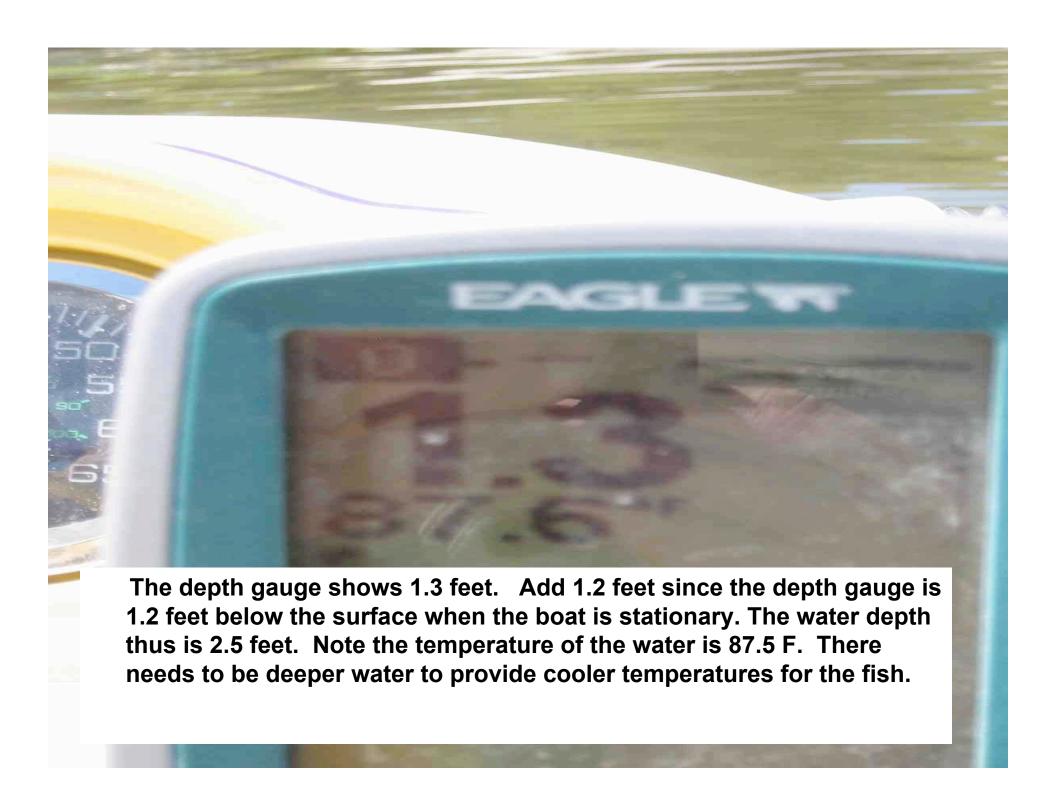

The next three slides will show you how you can help the economic development of Louisa County and make it a better place to live at no cost. There is a little math involved, so be prepared.

This is the gauge at Schafer's access to Lake Odessa on 8/5/05. Add 530 ft. to this to get the elevation above sea level. Thus, add the 3.00 ft. gauge reading to 530 ft to get 533 ft. above sea level for the surface elevation of Lake Odessa this day. Coincidentally, the 3.00 ft gauge reading does correlate somewhat to the depth of the Lake.