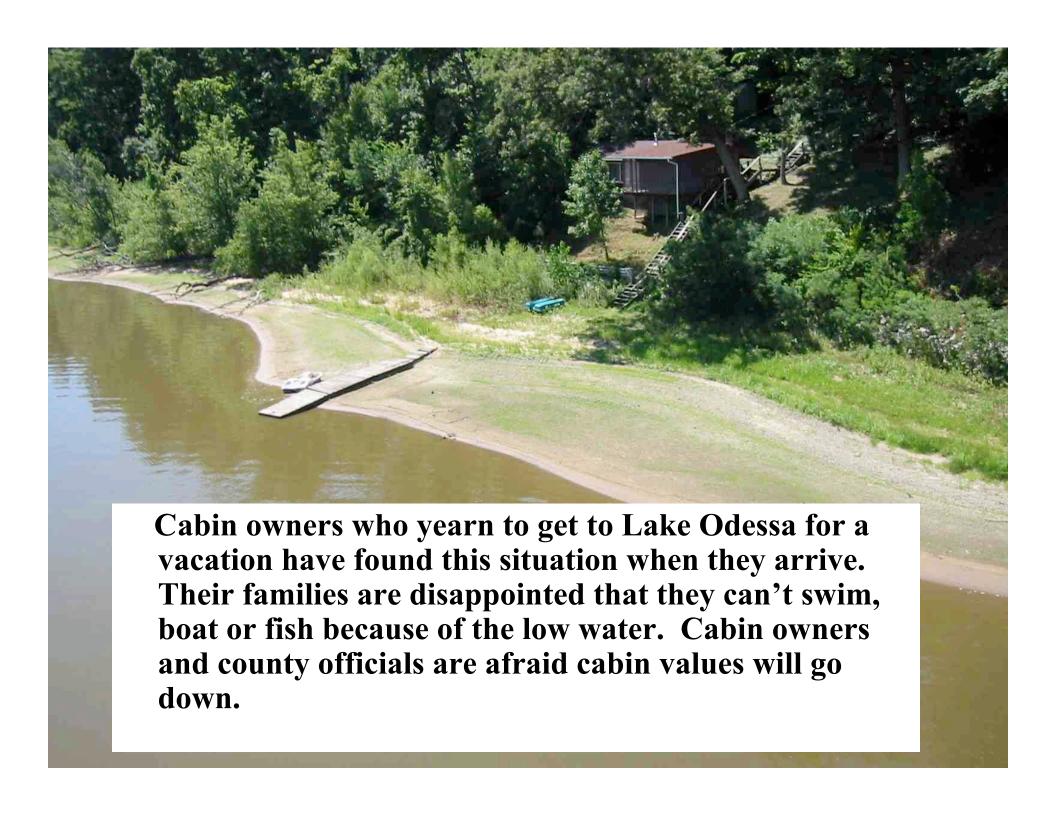

This is the first weekend in August 2005. Note the nearly empty parking lot and no boating activity or day users in the grass park area to the right of the boat ramp. Many of the 1,000 petitioners are old enough to remember when the parking lot was full and you had to park at the top of the hill. There used to be picnic tables in the grass area to the right of the ramp and restroom facilities. Today, there are no restrooms or picnic tables.