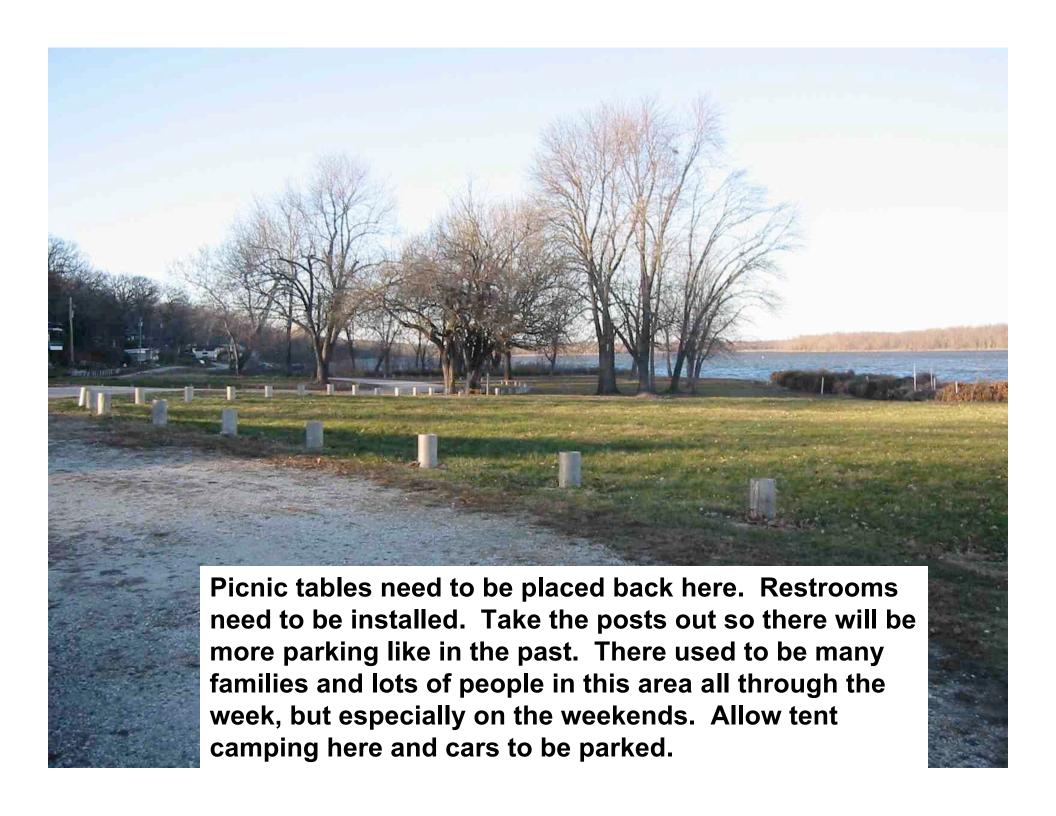

This is the first weekend in August 2005. Note the nearly empty parking lot and no boating activity or day users in the grass park area to the right of the boat ramp. Many of the 1,000 petitioners are old enough to remember when the parking lot was full and you had to park at the top of the hill. There used to be picnic tables in the grass area to the right of the ramp and restroom facilities. Today, there are no restrooms or picnic tables.