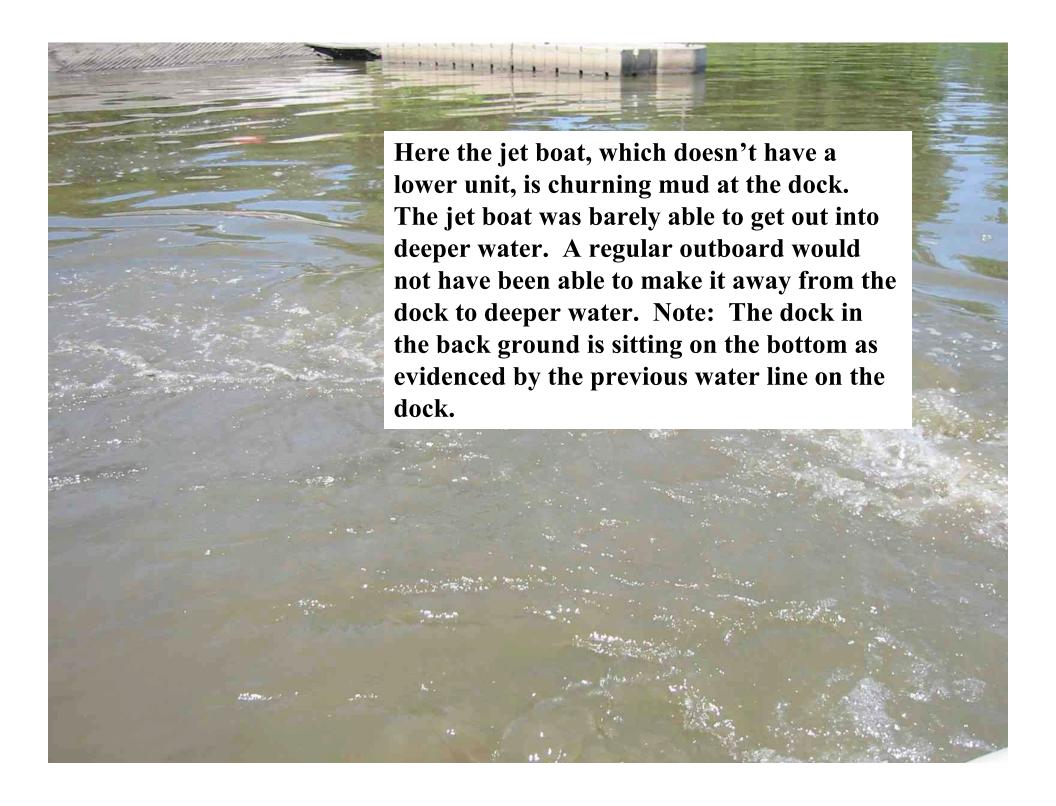

- Area sportspersons have asked for my opinion on the on-going issues at Lake Odessa. The
  following is simply my own thoughts and not those of any other writer or the Muscatine Journal.
- You wouldn't think that one foot of water could stir up so many issues about a lake. Most area
  anglers, boaters and hunters are asking the DNR to raise the lake one foot and keep it there all
  year.
- Dealing with the DNR and Corps of Engineers can be a daunting task at best. I find it hard to believe that by raising the so-called lake one foot would hurt the ecosystem, and most likely would improve it.
- Why were the control pipes added if they are not going to be used to control the lake's depth and flow? What would even just one foot of water mean to the fish in Lake Odessa?
- The fish would have additional cover to hide in when they are fry. The cover would allow small fish to grow to a larger size. The fish would stand a much better chance of surviving the summer heat and lack of oxygen. The fish wouldn't be as likely to die off from winter fish kill.
- (continued on next slide)

- Boaters could ski, fish or simply boat ride and enjoy the wildlife and scenery without needing a
  push pole or Go-Devil type motor just to get around. Launching and loading boats would be
  much easier with the deeper water.

  Crain letter continued.
- As boaters and anglers, it seems we are missing out on a great opportunity to enjoy water sports only 14 miles from Muscatine. Most anglers and boaters must drive a minimum of 50 miles to use their boats when the river is flooded.
- Muscatine and Wapello are losing lots of funds generated by boaters, hunters and anglers.
   When sportsmen have to drive 50 miles or more to an area, they usually will wait to fill their boats and tow vehicle with gas since it's generally cheaper away from Muscatine. Anglers will wait to buy their bait at their destination, minnows just don't live very well on extended trips.
- Bass, catfish and crappie tournaments can generate a lot of revenue for towns bordering a good lake.
- Lake Odessa does not meet the requirements for these events.
- Waterfowl hunters have even given up on the lake. Even with special motors designed for low-water conditions, the boats often become grounded and walk-in hunting is a burden due to all the needed equipment.
- Swimming at the lake has been reduced to wading, just not enough water during the hot months.
- Even with phone calls, emails and signed petitions it seems that any changes at Lake Odessa will be minimal, if at all.
- In my opinion, it's sad that so few people can impact massive numbers of outdoors sportspersons. What's best for Southeast Iowa, a useable lake, or a swampy marsh?
- Johnnie Crain is an outdoors writer from Muscatine. Contact: 563-263-287