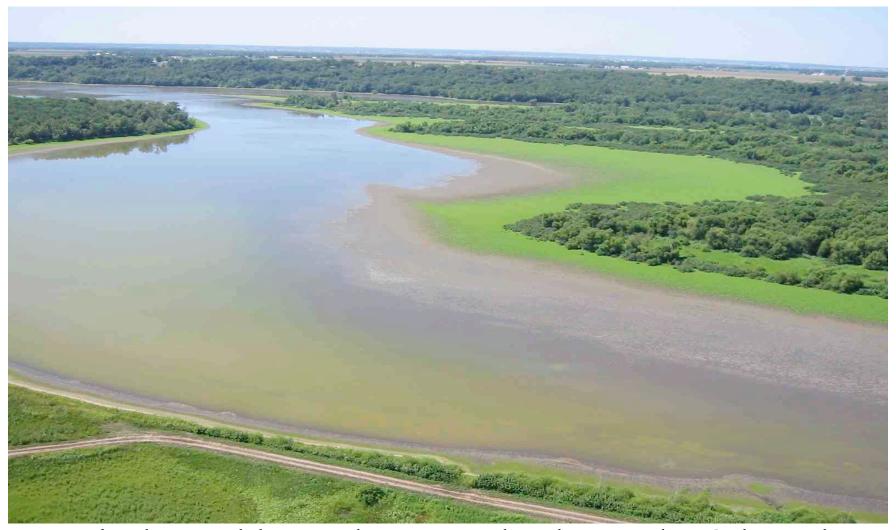

Here is the no cost solution to aid Economic Development in Louisa County and to revitalize Lake Odessa.

Just open the gate and let gravity do the rest!

This aerial photo shows the Lake on 10/10/05 at a surface elevation of 534.7. That means the main part of Lake Odessa has a minimum depth of around 4.7 feet. This depth would be sufficient to revitalize the Lake. There would be better fishing, swimming, boating, sailing, duck hunting, and canoeing and people once again would come to Lake Odessa.

Some would worry that 1.7 feet more of water would inundate the refuge. Not true. The refuge depicted below will not be inundated with water. In fact there are man made canals that allow water into the refuge that can be shut off at points A. and B. and there wouldn't be any water on the refuge at all in this photo except someone has chosen to let the water be in the refuge.