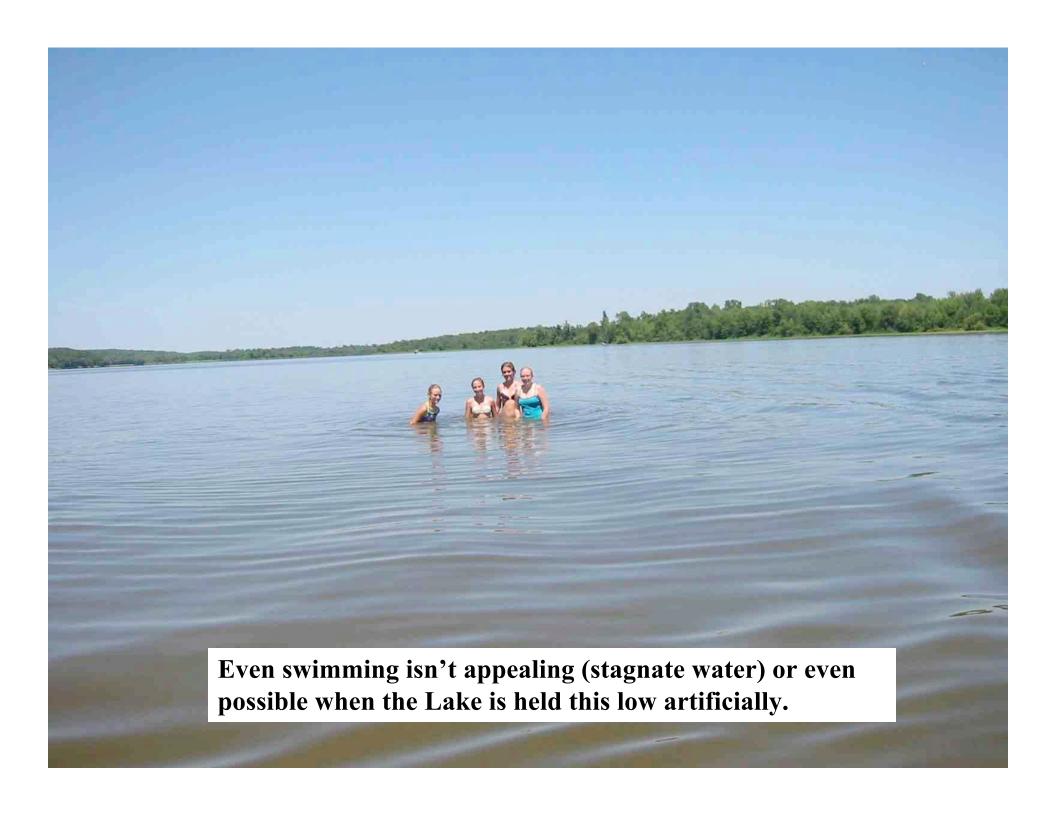

- Boaters could ski, fish or simply boat ride and enjoy the wildlife and scenery without needing a
  push pole or Go-Devil type motor just to get around. Launching and loading boats would be
  much easier with the deeper water.

  Crain letter continued.
- As boaters and anglers, it seems we are missing out on a great opportunity to enjoy water sports only 14 miles from Muscatine. Most anglers and boaters must drive a minimum of 50 miles to use their boats when the river is flooded.
- Muscatine and Wapello are losing lots of funds generated by boaters, hunters and anglers.
   When sportsmen have to drive 50 miles or more to an area, they usually will wait to fill their boats and tow vehicle with gas since it's generally cheaper away from Muscatine. Anglers will wait to buy their bait at their destination, minnows just don't live very well on extended trips.
- Bass, catfish and crappie tournaments can generate a lot of revenue for towns bordering a good lake.
- Lake Odessa does not meet the requirements for these events.
- Waterfowl hunters have even given up on the lake. Even with special motors designed for low-water conditions, the boats often become grounded and walk-in hunting is a burden due to all the needed equipment.
- Swimming at the lake has been reduced to wading, just not enough water during the hot months.
- Even with phone calls, emails and signed petitions it seems that any changes at Lake Odessa will be minimal, if at all.
- In my opinion, it's sad that so few people can impact massive numbers of outdoors sportspersons. What's best for Southeast Iowa, a useable lake, or a swampy marsh?
- Johnnie Crain is an outdoors writer from Muscatine. Contact: 563-263-287