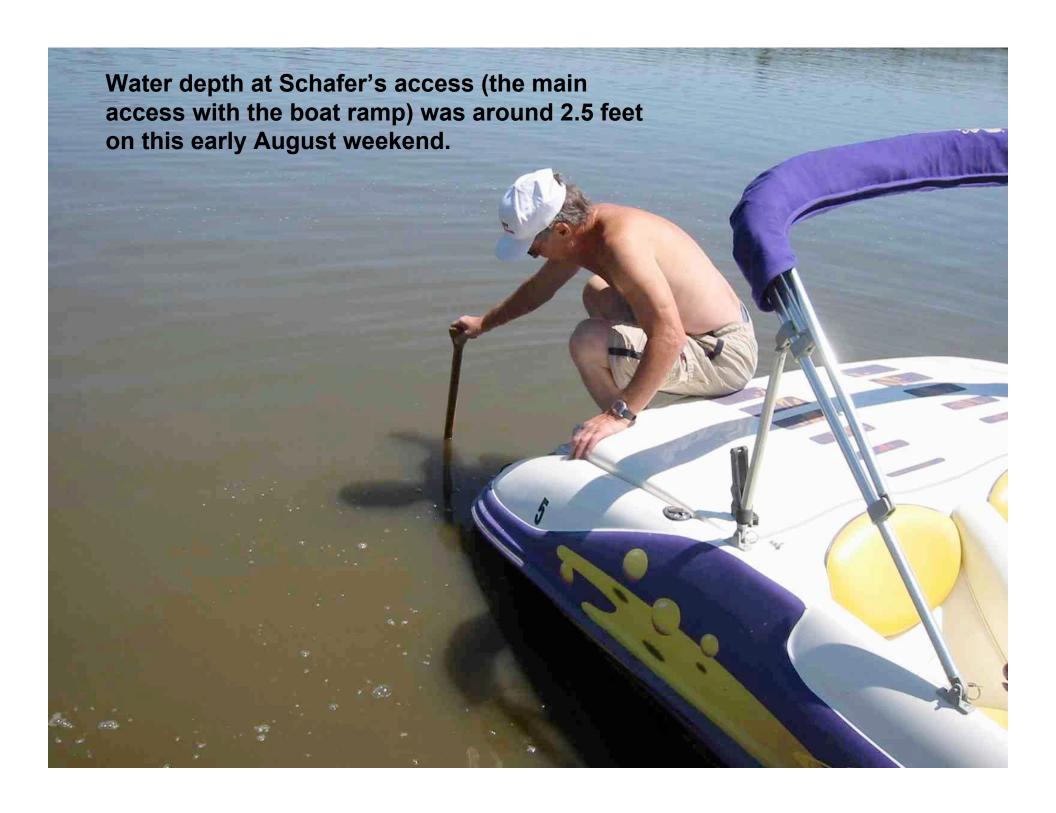

The next three slides will show you how you can help the economic development of Louisa County and make it a better place to live at no cost. There is a little math involved, so be prepared.

This is the gauge at Schafer's access to Lake Odessa on 8/5/05. Add 530 ft. to this to get the elevation above sea level. Thus, add the 3.00 ft. gauge reading to 530 ft to get 533 ft. above sea level for the surface elevation of Lake Odessa this day. Coincidentally, the 3.00 ft gauge reading does correlate somewhat to the depth of the Lake.

Here is the no cost solution to aid Economic Development in Louisa County and to revitalize Lake Odessa.

Just open the gate and let gravity do the rest!

This aerial photo shows the Lake on 10/10/05 at a surface elevation of 534.7. That means the main part of Lake Odessa has a minimum depth of around 4.7 feet. This depth would be sufficient to revitalize the Lake. There would be better fishing, swimming, boating, sailing, duck hunting, and canoeing and people once again would come to Lake Odessa.