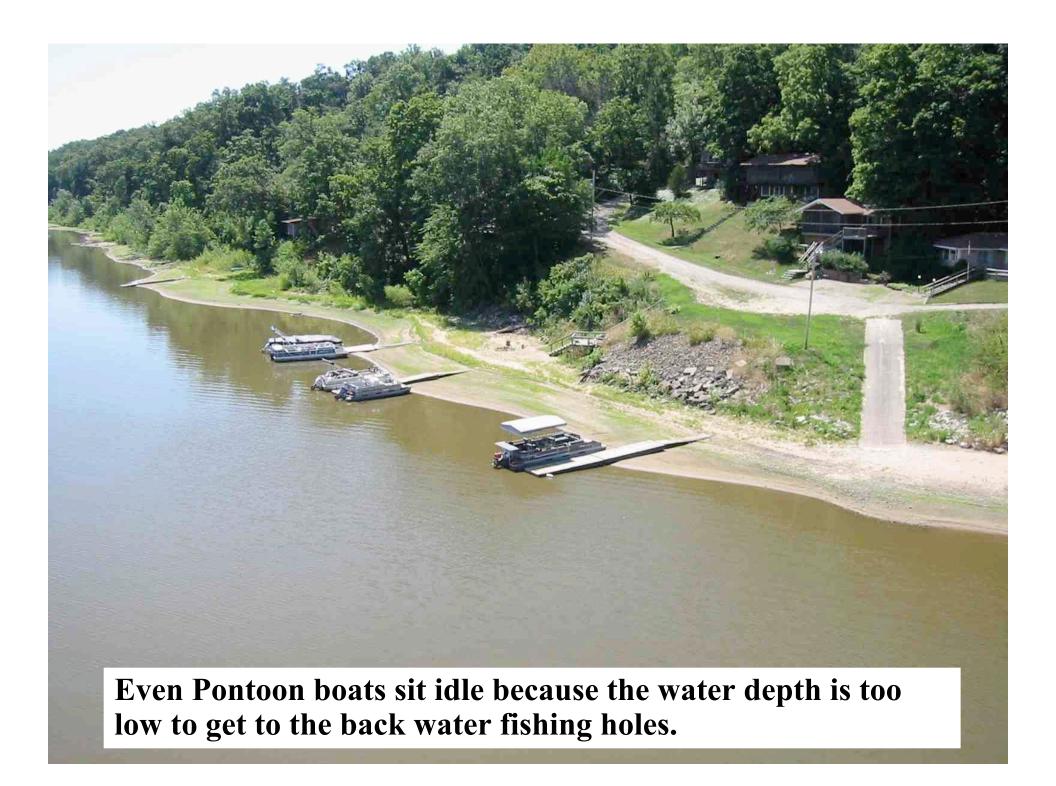

- Boaters could ski, fish or simply boat ride and enjoy the wildlife and scenery without needing a
  push pole or Go-Devil type motor just to get around. Launching and loading boats would be
  much easier with the deeper water.

  Crain letter continued.
- As boaters and anglers, it seems we are missing out on a great opportunity to enjoy water sports only 14 miles from Muscatine. Most anglers and boaters must drive a minimum of 50 miles to use their boats when the river is flooded.
- Muscatine and Wapello are losing lots of funds generated by boaters, hunters and anglers.
   When sportsmen have to drive 50 miles or more to an area, they usually will wait to fill their boats and tow vehicle with gas since it's generally cheaper away from Muscatine. Anglers will wait to buy their bait at their destination, minnows just don't live very well on extended trips.
- Bass, catfish and crappie tournaments can generate a lot of revenue for towns bordering a good lake.
- Lake Odessa does not meet the requirements for these events.
- Waterfowl hunters have even given up on the lake. Even with special motors designed for low-water conditions, the boats often become grounded and walk-in hunting is a burden due to all the needed equipment.
- Swimming at the lake has been reduced to wading, just not enough water during the hot months.
- Even with phone calls, emails and signed petitions it seems that any changes at Lake Odessa will be minimal, if at all.
- In my opinion, it's sad that so few people can impact massive numbers of outdoors sportspersons. What's best for Southeast Iowa, a useable lake, or a swampy marsh?
- Johnnie Crain is an outdoors writer from Muscatine. Contact: 563-263-287