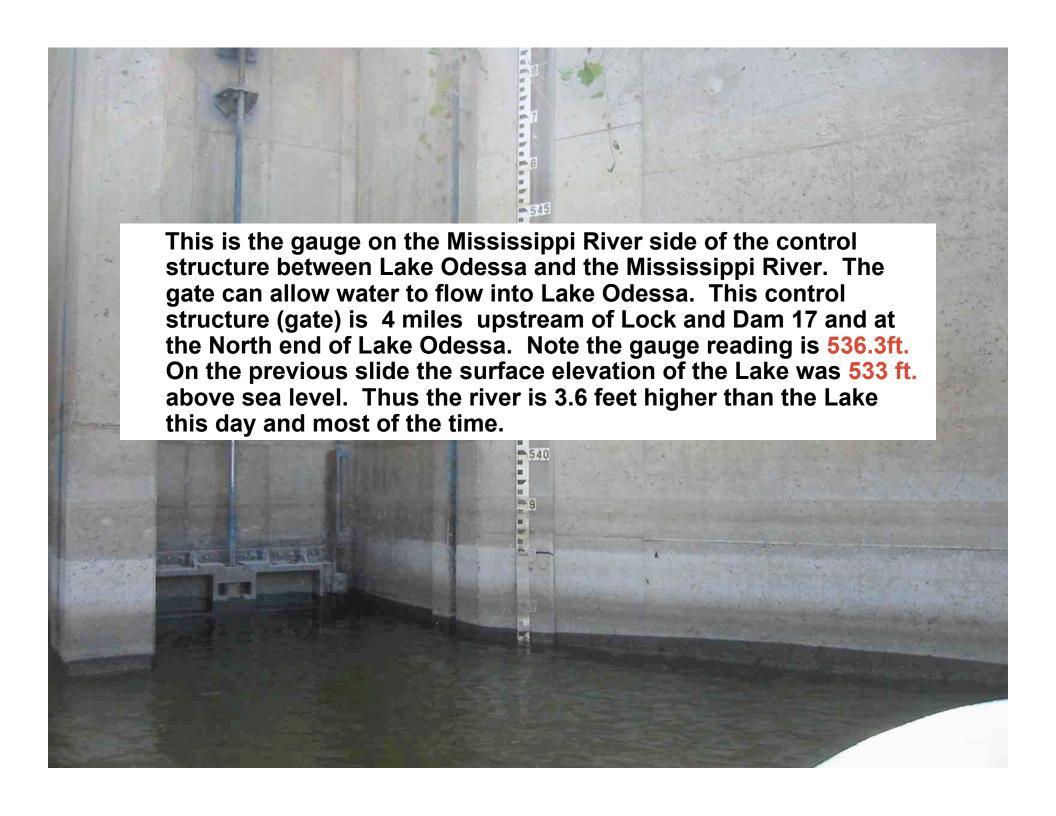

The next three slides will show you how you can help the economic development of Louisa County and make it a better place to live at no cost. There is a little math involved, so be prepared.

This is the gauge at Schafer's access to Lake Odessa on 8/5/05. Add 530 ft. to this to get the elevation above sea level. Thus, add the 3.00 ft. gauge reading to 530 ft to get 533 ft. above sea level for the surface elevation of Lake Odessa this day. Coincidentally, the 3.00 ft gauge reading does correlate somewhat to the depth of the Lake.