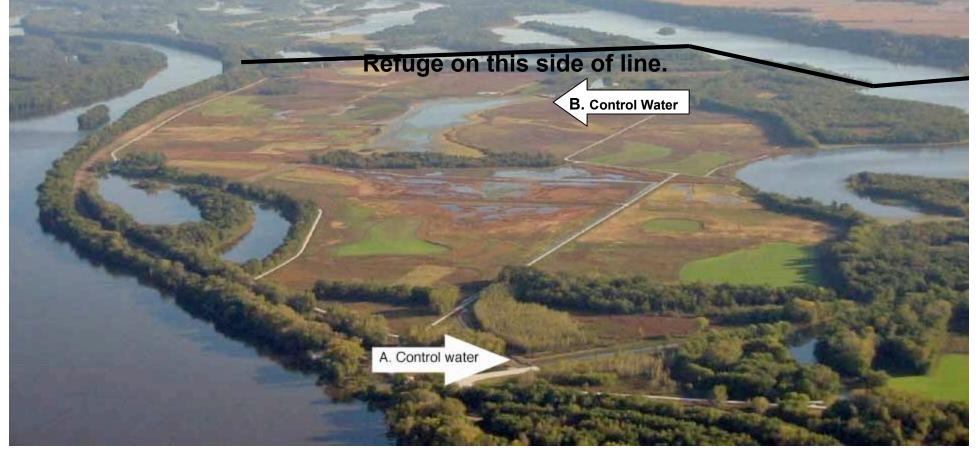

Here is the no cost solution to aid Economic Development in Louisa County and to revitalize Lake Odessa.

Just open the gate and let gravity do the rest!

This aerial photo shows the Lake on 10/10/05 at a surface elevation of 534.7. That means the main part of Lake Odessa has a minimum depth of around 4.7 feet. This depth would be sufficient to revitalize the Lake. There would be better fishing, swimming, boating, sailing, duck hunting, and canoeing and people once again would come to Lake Odessa.

Some would worry that 1.7 feet more of water would inundate the refuge. Not true. The refuge depicted below will not be inundated with water. In fact there are man made canals that allow water into the refuge that can be shut off at points A. and B. and there wouldn't be any water on the refuge at all in this photo except someone has chosen to let the water be in the refuge.