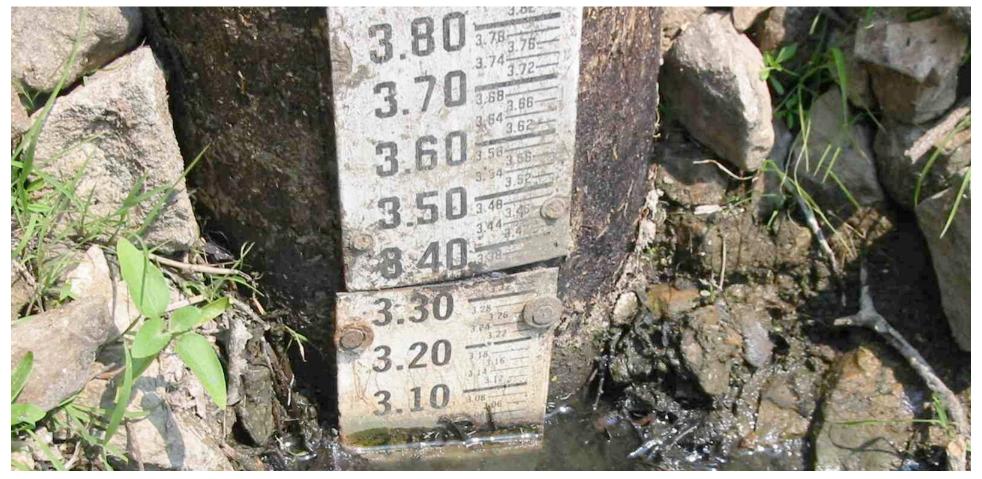

The next three slides will show you how you can help the economic development of Louisa County and make it a better place to live at no cost. There is a little math involved, so be prepared.

This is the gauge at Schafer's access to Lake Odessa on 8/5/05. Add 530 ft. to this to get the elevation above sea level. Thus, add the 3.00 ft. gauge reading to 530 ft to get 533 ft. above sea level for the surface elevation of Lake Odessa this day. Coincidentally, the 3.00 ft gauge reading does correlate somewhat to the depth of the Lake.